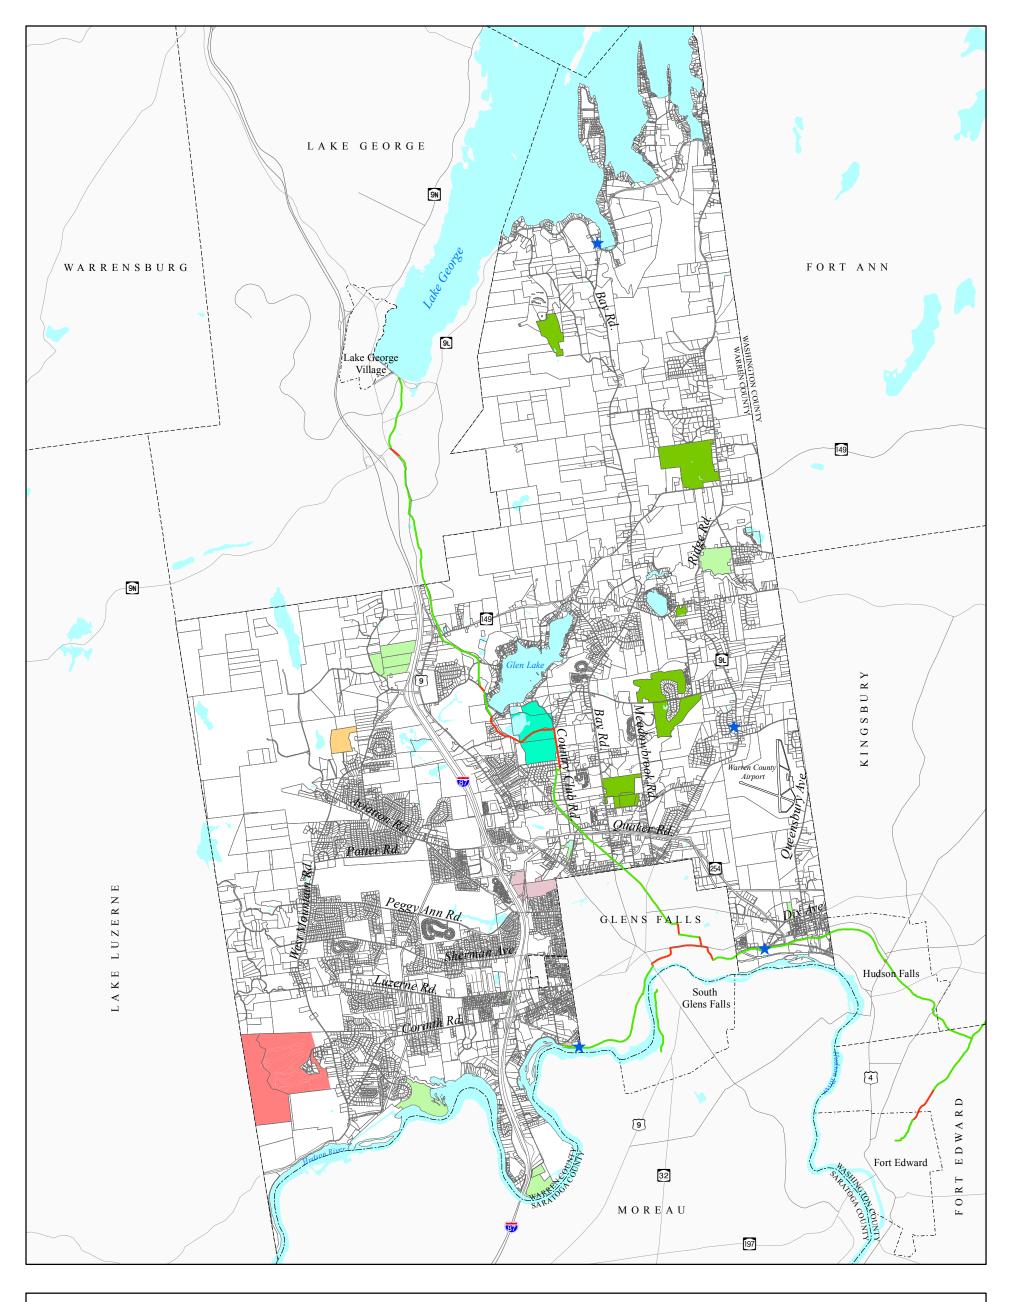

Comprehensive Plan October 2005

OF HISTORIC PLACES SITES

Town of Queensbury
Department of Community Development

0 0.25 0.5 1 1.5 2
Miles

PROJECT # 2005 - 05074.10P Copyright © 2005 Saratoga Associates. All Rights Reserved.

This map is computer generated using data acquired by Saratoga Associates from various sources and is intended only for reference, conceptual planning and presentation purposes. This map is not intended for and should not be used to establish boundaries, property lines, location of objects or to provide any other information typically needed for construction or any other purpose when engineered plans or land surveys are required.

File Location: L'\gis\_projects\Comp Plan Update Maps 2005\Rec\_Cult\_Resources.mxd