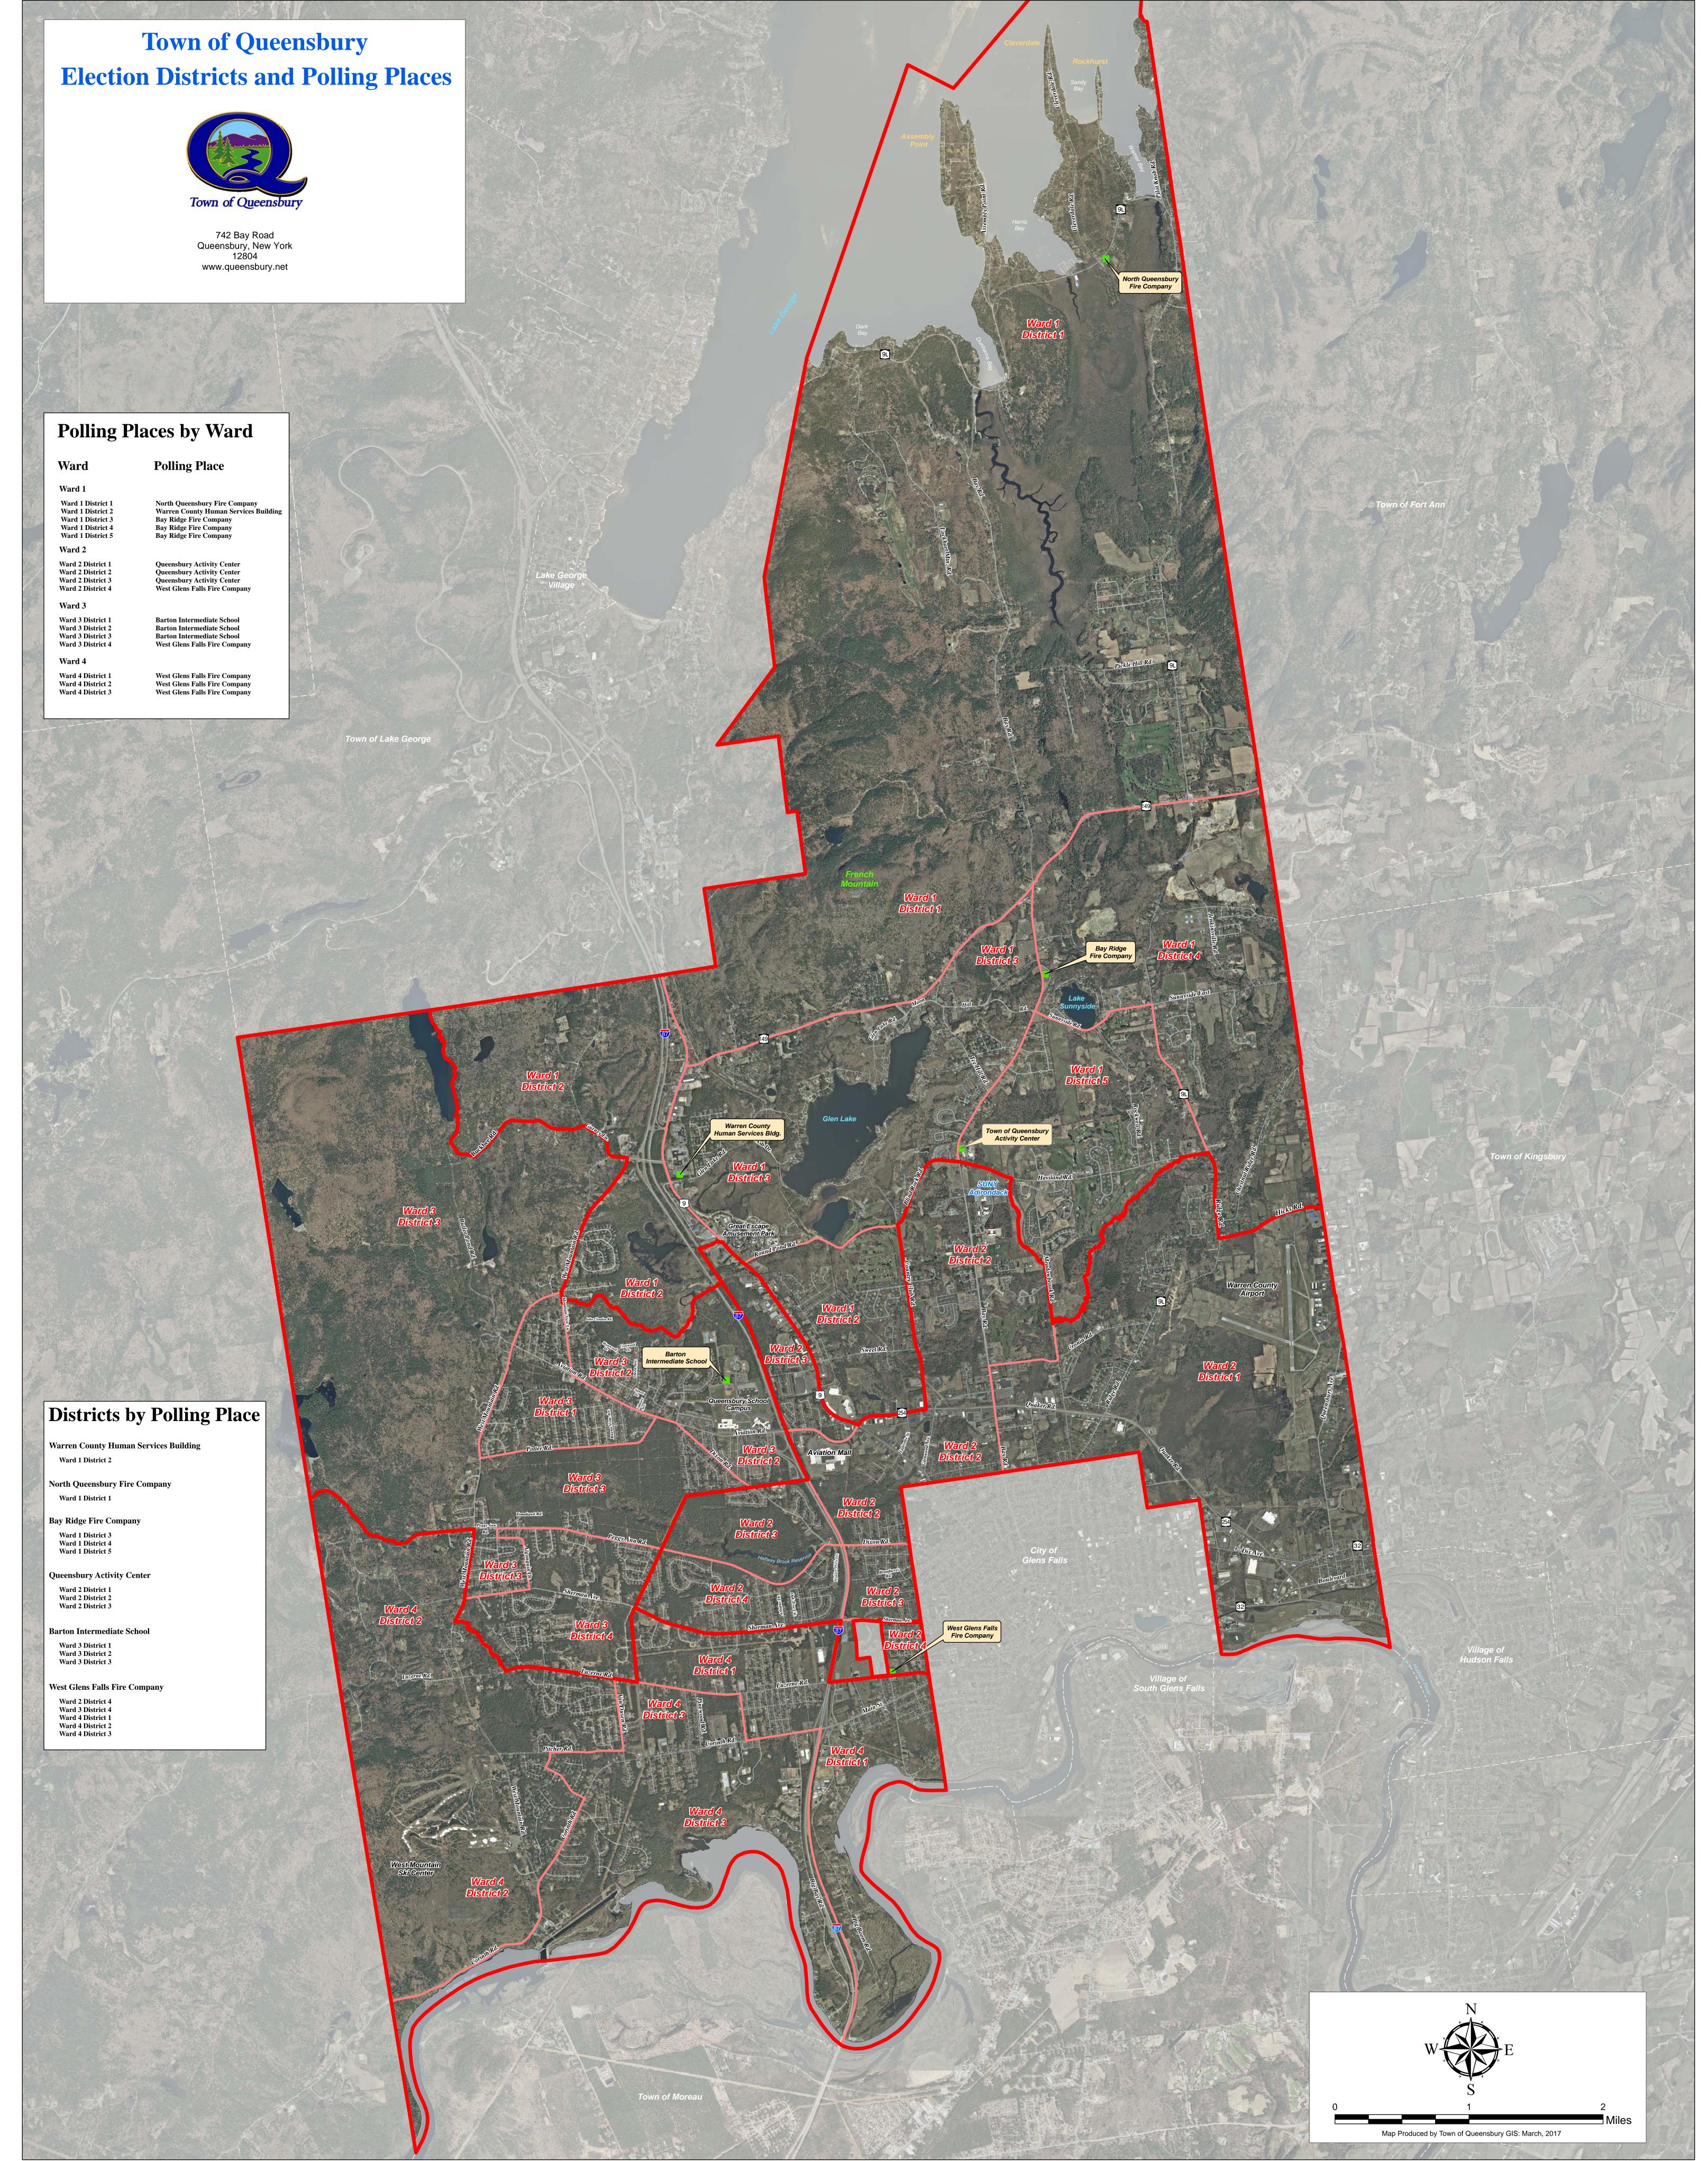

# **Town of Queensbury**

| Ward              | <b>Polling Place</b>                  |
|-------------------|---------------------------------------|
| Ward 1            |                                       |
| Ward 1 District 1 | North Queensbury Fire Company         |
| Ward 1 District 2 | Warren County Human Services Building |
| Ward 1 District 3 | Bay Ridge Fire Company                |
| Ward 1 District 4 | Bay Ridge Fire Company                |
| Ward 1 District 5 | Bay Ridge Fire Company                |
| Ward 2            |                                       |
| Ward 2 District 1 | Queensbury Activity Center            |
| Ward 2 District 2 | Queensbury Activity Center            |
| Ward 2 District 3 | Queensbury Activity Center            |
| Ward 2 District 4 | West Glens Falls Fire Company         |

| Ward 2 District 4 |
|-------------------|
| Ward 3 District 4 |
| Ward 4 District 1 |
| Ward 4 District 2 |
| Ward 4 District 3 |